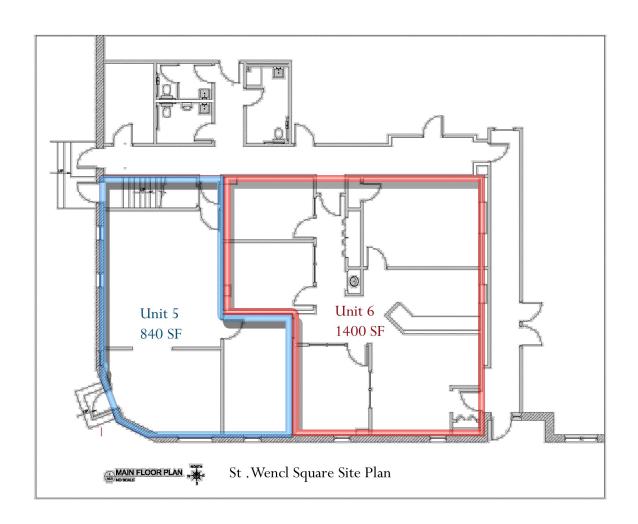

## **LEASE DETAILS:**

**314-316 East Main Street, Unit 5:** 840 SF

Rental Rates: \$15.00 Modified Gross PSF Retail/Office/Flex.

## **AVAILABLE—UNIT 5: 840 SQUARE FEET**

**CONTACT:** 

Patrick Lensing, CPM

plensing@summer hill commercial.com

952-475-5121

**Peter Kordonowy** 

peterk@summerhillcommercial.com

952-475-5135