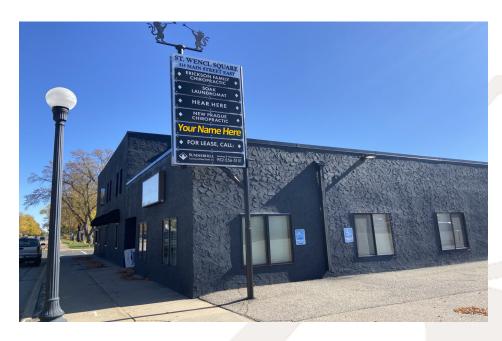

## **FOR LEASE**

St. Wencl Square Building 314-316 East Main Street, Unit 5 New Prague, MN 56071

### **FEATURES:**

- Excellent office/retail space located directly on East Main Street in downtown New Prague offered at economical rates.
- Premier space in the NE corner of the Building fronting East Main Street.
- Space is divisible.
- A great corner space w/ extra glass on the NE corner of the building.
- Direct indoor access to well maintained common area restrooms.
- Very nice professional office/retail/mixed use building w/ample parking.
- Landlord will provide improvements, carpet and paint for longer term Lease.
- Monument signage available.
- Daily vehicle traffic of 8,600 on East Main St (2024 ESRI).
- Demographics: 6,253–1 mile radius, 9,995–3 mile radius, 13,020–5 mile radius (2024 ESRI).
- Est. Avg. Household Income: \$128,319 1 mile radius, \$131,444 3 mile radius, \$136,615 5 mile radius (2024 ESRI).