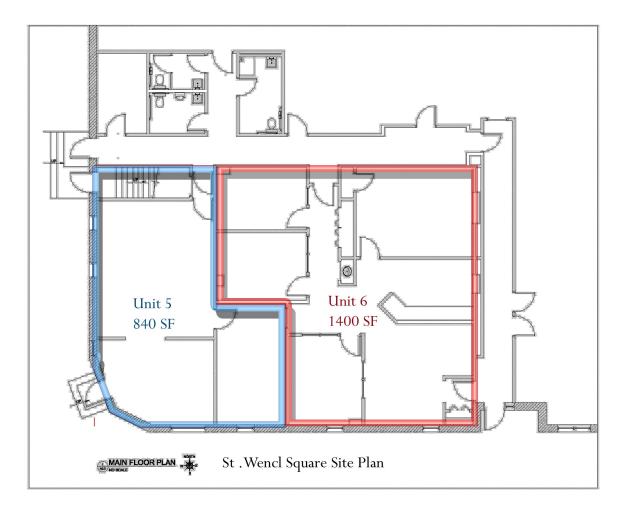

## **LEASE DETAILS:**

314-316 East Main Street, Unit 5-6:

2,240 SF Total (Divisible)

840 SF (Unit 5) 1,400 SF (Unit 6)

**Rental Rates:** 

\$12.50 Modified Gross PSF Retail/Office/Flex.

# FOR LEASE

St. Wencl Square Building 314-316 East Main Street, Units 5 and 6 New Prague, MN 56071

UNIT 5: 840 SQUARE FEET

UNIT 6: 1,400 SQUARE FEET