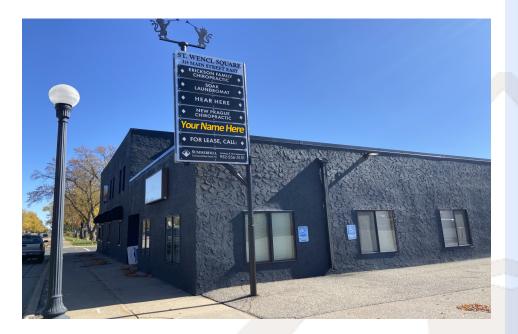

# FOR LEASE

St. Wencl Square Building 314-316 East Main Street, Unit 5-6 New Prague, MN 56071

## **FEATURES:**

- Excellent office/retail space located directly on East Main Street in downtown New Prague offered at economical rates.
- Premier space in the NE corner of the Building fronting East Main Street.
- Space is divisible.
- Unit 5 is a great corner space w/ extra glass on the NE corner of the building.
- Unit 6 offers windows overlooking East Main Street.
- Direct indoor access to well maintained common area restrooms.
- Very nice professional office/retail/mixed use building w/ample parking.
- Landlord will provide improvements, carpet and paint for longer term Lease.
- Monument signage available .
- Daily vehicle traffic of 8,600 on East Main St (2018 MNDOT).
- Demographics: 257 1 mile radius, 7,193 3 mile radius, 13,540 5 mile radius (2018 ESRI).
- Est. Avg. Household Income: \$114,567 1 mile radius, \$96,486 3 mile radius, \$99,491 5 mile radius (2018 ESRI).