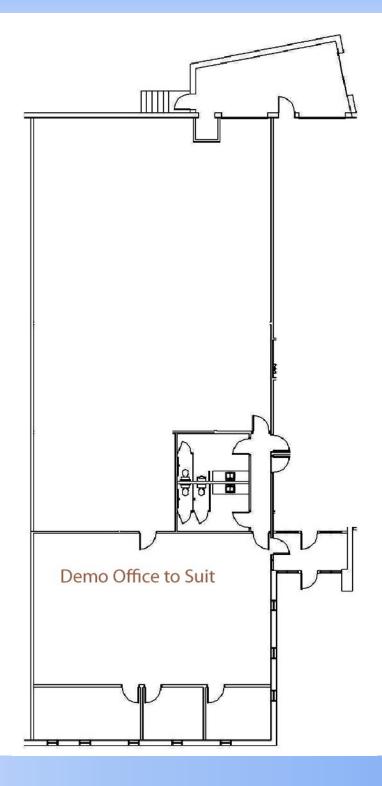

## **OFFICE/WAREHOUSE PLAN:**

**CONTACT:** 

Joe Smith

### **FEATURES:**

- Functional office and warehouse.
- Dock door.
- 12'Clear Height.
- 3 phase power.
- On MTC Bus Line, close to the new SW Light Rail station.
- Convenient location access to Crosstown 62, Hwy 7 and 169 minutes away.
- Convenient to the amenities of downtown Hopkins.
- Flexibility for office ranging from 0 600 SF. Owner will demo existing office to suit.
- Multiple building business park