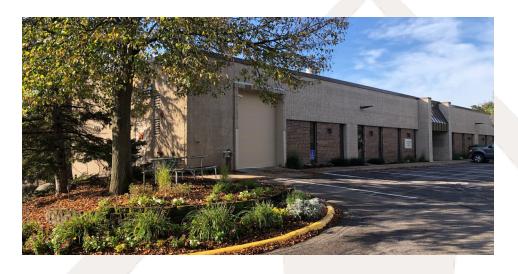

## **FOR LEASE**

Encore Park IIB 11577 Encore Circle Minnetonka, MN 55343

**11577 Encore Circle:** Office: +/- 600 SF

Warehouse: 4,310 SF

Total Office/Warehouse: 4,910 SF

Net Rental Rates: \$10.75 PSF Office

### **FEATURES:**

- Functional office and warehouse.
- Dock door.
- 12'Clear Height.
- 3 phase power.
- On MTC Bus Line, close to the new SW Light Rail station.
- Convenient location access to Crosstown 62, Hwy 7 and 169 minutes away.
- Convenient to the amenities of downtown Hopkins.
- Flexibility for office ranging from 0 600 SF. Owner will demo existing office to suit.
- Multiple building business park