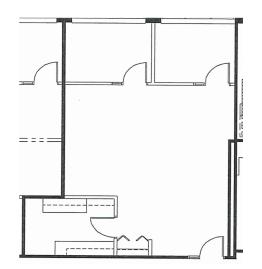

#### **FEATURES:**

- Attractive, clean image, 2 story professional office building with an elevator.
- Suite 205 is a desirable 2nd floor corner space with abundant windows, (4) private offices, (4) workstations and copy/work room. (1) office can be a conference room.
- Suite 207 offers two private offices, large open area and storage/file room.
- The building has ample parking and is adjacent to Purgatory Creek.
- Quiet location yet near Highway 212, Prairie Center Drive and Mitchell Road.
- Space availability overlooks a beautiful wooded nature area.
- Many amenities are nearby include Eden Prairie Center, restaurants, banking, grocery, extensive retail and much more.
- Excellent freeway access nearby as well as ample nature trails.

#### **AVAILABLE SUITE**

**SUITE 205** 

**SUITE 207** 

CONTACT:

Joe Smith jsmith@summerhillcommercial.com 952-475-5122 Summerhill Commercial Real Estate 6495 City West Parkway Eden Prairie, MN 55344 www.summerhillcommercial.com