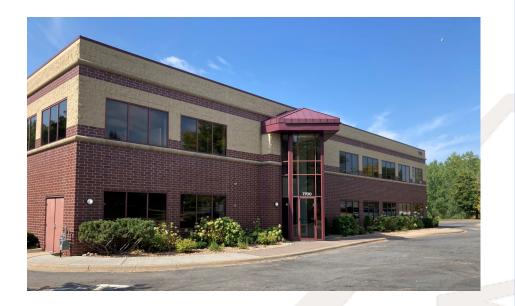

## **OFFICE FOR LEASE**

7700 Equitable Drive Eden Prairie, MN 55344

#### **FEATURES:**

- Attractive, clean image, 2 story professional office building with an elevator.
- Suite 205 is a desirable 2nd floor corner space with abundant windows, (4) private offices, (4) workstations and copy/work room. (1) office can be a conference room.
- Suite 207 offers two private offices, large open area and storage/file room.
- The building has ample parking and is adjacent to Purgatory Creek.
- Quiet location yet near Highway 212, Prairie Center Drive and Mitchell Road.
- Space availability overlooks a beautiful wooded nature area.
- Many amenities are nearby include Eden Prairie Center, restaurants, banking, grocery, extensive retail and much more.
- Excellent freeway access nearby as well as ample nature trails.