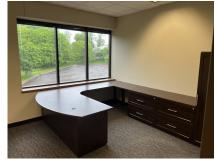

#### **FEATURES:**

- Attractive, clean image, 2 story professional office building with an elevator.
- Suite 205 is a desirable 2nd floor corner space with abundant windows, (4) private offices, (4) workstations and copy/work room. (1) office can be a conference room.
- Suite 207 offers two private offices, large open area and storage/file room.
- The building has ample parking and is adjacent to Purgatory Creek.
- Quiet location yet near Highway 212, Prairie Center Drive and Mitchell Road.
- Space availability overlooks a beautiful wooded nature area.
- Many amenities are nearby include Eden Prairie Center, restaurants, banking, grocery, extensive retail and much more.
- Excellent freeway access nearby as well as ample nature trails.