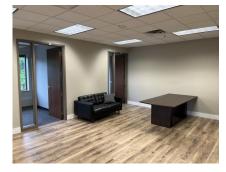

#### **FEATURES:**

- Attractive, clean image, 2 story professional office building with an elevator.
- Suite 205 is a desirable 2nd floor corner space with abundant windows, (4) private offices, (4) workstations and copy/work room. (1) office can be a conference room.
- Suite 207 offers two private offices, large open area and storage/file room.
- The building has ample parking and is adjacent to Purgatory Creek.
- Quiet location yet near Highway 212, Prairie Center Drive and Mitchell Road.
- Space availability overlooks a beautiful wooded nature area.
- Many amenities are nearby include Eden Prairie Center, restaurants, banking, grocery, extensive retail and much more.
- Excellent freeway access nearby as well as ample nature trails.