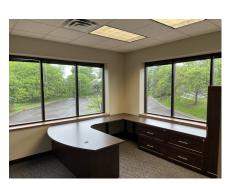

#### **FEATURES:**

- Attractive, clean image, 2 story professional office building with an elevator.
- Suite 205 is a desirable 2nd floor corner space with abundant windows, (4) private offices, (4) workstations and copy/work room. (1) office can be a conference room.
- Suite 207 offers two private offices, large open area and storage/file room.
- The building has ample parking and is adjacent to Purgatory Creek.
- Quiet location yet near Highway 212, Prairie Center Drive and Mitchell Road.
- Space availability overlooks a beautiful wooded nature area.
- Many amenities are nearby include Eden Prairie Center, restaurants, banking, grocery, extensive retail and much more.
- Excellent freeway access nearby as well as ample nature trails.