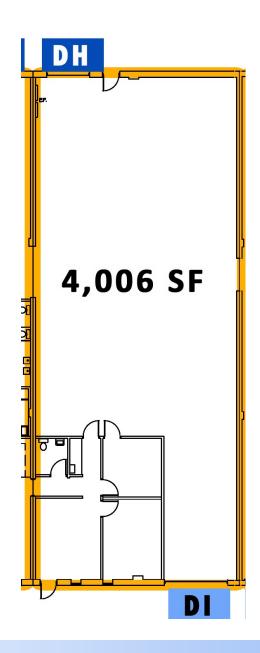

## FOR LEASE/OFFICE-WAREHOUSE

FRIDLEY BUSINESS CENTER IV 7256 Commerce Circle Fridley, MN 55432

Address Space SF Office SF/WH SF

**7256 Commerce Circle** 4,006 SF 672/3,334 SF

Base Rental Rates: \$10.75 PSF Office/\$5.75 PSF Warehouse

## Office/Warehouse Space

600 SF OFFICE/3,334 SF WAREHOUSE 4,006 SF TOTAL