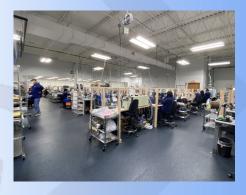

DLEY BUSINESS CENTER IV 7256 Commerce Circle Fridley, MN 55432







Address Space SF Office SF/WH SF

**7256 Commerce Circle** 4,006 SF 672/3,334 SF

Base Rental Rates: \$10.75 PSF Office/\$5.75 PSF Warehouse

Estimated Tax & CAM: \$3.21 PSF

### **FEATURES:**

- Great smaller office warehouse.
- LED lighting and abundant electrical power.
- 100% A/C for excellent climate control.
- 14' clear height, (1) truck height dock, (1) drive-in door.
- Abundant parking of 4.8 spots per 1,000 SF (approximately 283 parking spots total).
- Great location off University Avenue NE and 73rd.
- Close to many area amenities like retail, restaurants, grocery, banking and post office.
- Good access to 694 and 610 via University Ave. NE or East River Road.
- Responsive, local ownership and management.







### **CONTACT:**

#### Joe Smith

jsmith@summerhillcommercial.com 952-475-5122

Summerhill Commercial Real Estate, LLC

6495 City West Parkway Eden Prairie, MN 55344

www.summerhillcommercial.com

\*All information in this brochure is deemed reliable, but not guaranteed.

# FOR LEASE/OFFICE-WAREHOUSE

FRIDLEY BUSINESS CENTER IV 7256 Commerce Circle Fridley, MN 55432



## Office/Warehouse Space

600 SF OFFICE/3,334 SF WAREHOUSE 4,006 SF TOTAL