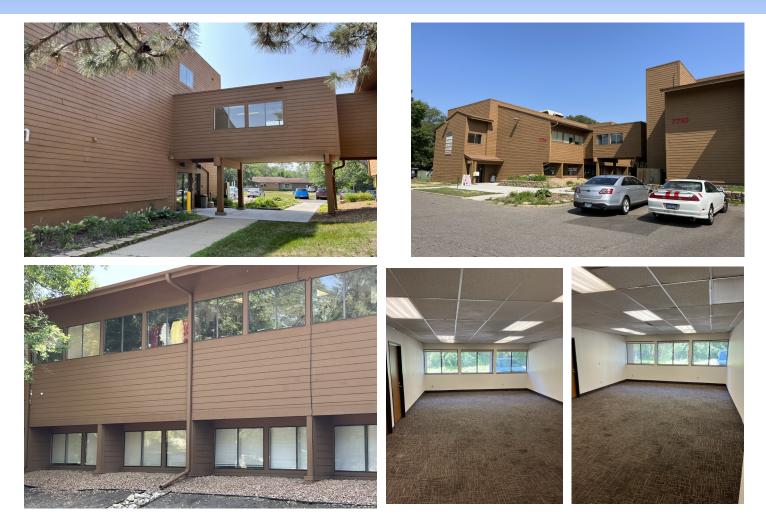

### **FEATURES:**

- Nice, clean image building.
- Excellent visibility on Brooklyn Boulevard.
- Minutes from I-694, Hwy 169 and County Road 81/Bottineau Boulevard.
- Availabilities: 120 sf (Suite 200D); 448 sf (Suite 203).
- Many area amenities including restaurants, banking, grocery, auto repair and entertainment.
- Prominent monument signage on Brooklyn Boulevard.
- Good Access to Hwy 169 and County Road 81/Bottineau Boulevard.
- Traffic counts: 18,100 VPD on Brooklyn Blvd (2019/MNDOT)

## **OFFICE LEASE DETAILS:**

| OFFICE     | STATUS    | RENTABLE SF<br>RENTAL RATE | MODIFIED GROSS<br>RENT | MONTHLY<br>RENT |
|------------|-----------|----------------------------|------------------------|-----------------|
| Suite 203  | Available | 448 RSF                    | \$24.00 per SF         | \$896.00        |
| Suite 200D | Available | 120 RSF                    | \$24.00 per SF         | \$250.00        |