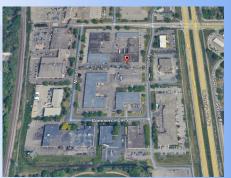

# FOR LEASE - OFFICE/WAREHOUSE

FRIDLEY BUSINESS CENTER IV 7280 Commerce Circle Fridley, MN 55432

Address Space SF Office SF/WH SF

**7280 Commerce Circle** 2,583 SF 650/1,933 SF

Base Rental Rates: \$11.00 PSF Office/\$6.00 PSF Warehouse

### **FEATURES:**

- Great smaller office warehouse.
- LED lighting and abundant electrical power.
- 14' clear height, (1) truck height dock.
- Abundant parking of 4.8 spots per 1,000 SF (approximately 283 parking spots total).
- Great location off University Avenue NE and 73rd.
- Close to many area amenities like retail, restaurants, grocery, banking and post office.
- Good access to 694 and 610 via University Ave. NE or East River Road.
- Responsive, local ownership and management.