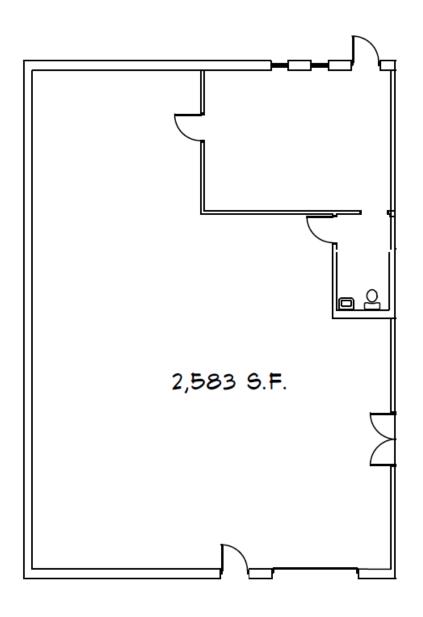

# FOR LEASE - OFFICE/WAREHOUSE

FRIDLEY BUSINESS CENTER IV 7280 Commerce Circle Fridley, MN 55432

Address Space SF Office SF/WH SF

**7280 Commerce Circle** 2,583 SF 650/1,933 SF

Base Rental Rates: \$11.00 PSF Office/\$6.00 PSF Warehouse

## Office/Warehouse Space

650 SF OFFICE/1,933 SF WAREHOUSE 2,583 SF TOTAL