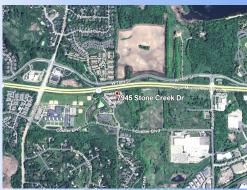

# FOR SALE OR LEASE 7945 STONE CREEK DRIVE TOWN OFFICE CONDO

7945 Stone Creek Drive, Unit 30 Chanhassen, MN 55317

### **FEATURES:**

- Walk out level Town Office Condo unit built in 2005 available FOR SALE OR LEASE.
- Rare opportunity to own in the Stone Creek Town Office Park.
- Unit has an ADA restroom as well as its own kitchenette.
- Currently built out with private offices and front open area with kitchenette.
- Excellent purchase opportunity in Chanhassen for Owner Occupant or Investor.
- Unit 30 available now for lease or sale.
- Unit is separately metered for gas, electric, and water.
- Great location in the heart of growing and prosperous Chanhassen, MN, and only 7-8 minutes from Eden Prairie Center and I-494 via 212 or 5.
- Direct City of Chanhassen trail system access in the back of the property.
- Close to many great Chanhassen amenities.
- Ample parking available for clients and employees.