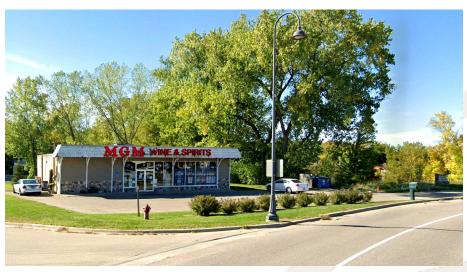

# BUILDING FOR SALE OR BUILDING & BUSINESS FOR SALE

5660 County Road 19 (Manitou Road) Shorewood, MN 55331

**Zoning:** C-1, General Commercial, allowing for broad allowable uses

(supplement available upon request).

Current Use: Liquor Store

## **FEATURES:**

- Hard to find small, standalone, retail building with excellent visibility on County Road 19.
- Located in a busy retail trade area near many businesses and community resources such as Caribou
  Coffee, Joey Nova's Pizzeria, Hazelwood Grille, Country Club Lanes, Shorewood Community & Event
  Center, Gathered Goods, Sanctuary Salonspa, the new 86 unit luxury apartment community of Tonka
  Village, Gideon Glen Conservation space, Lake Minnetonka, Navarre, and many others.
- The building is approximately one (1) mile from the bustling destination town of Excelsior, MN.
- Quiet listing currently occupied by an MGM Liquor Store also available for sale.
- Ample parking. Good access with direct curb cut access on Country Road 101.
- Daily vehicle traffic of 13,463 on County Road 19 (2024 ESRI).
- Demographics: 3,977–1 mile radius, 27,241 3 mile radius, 82,514-5 mile radius (2024 ESRI).
- Est Avg HH Income: \$244,551-1mile radius \$243,265-3 mile radius \$215,260-5 mile radius (2024 ESRI).