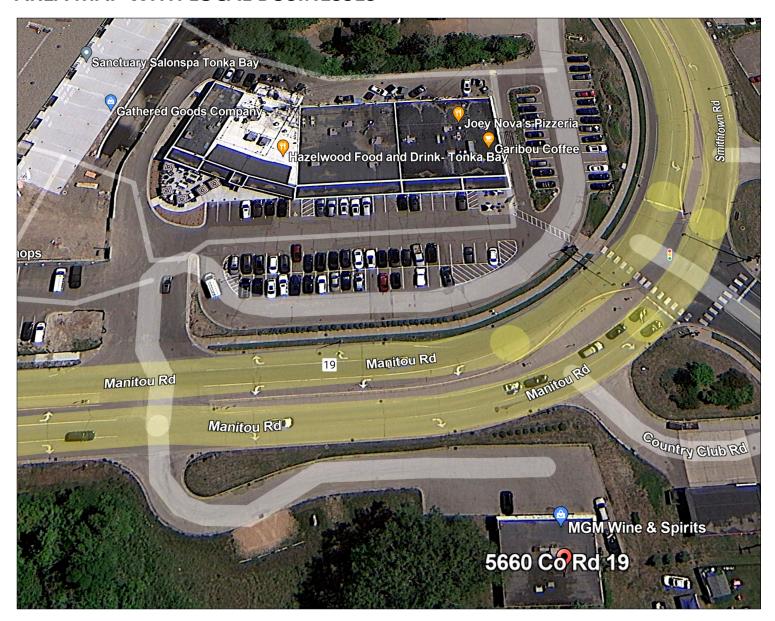

### AREA MAP WITH LOCAL BUSINESSES

<sup>\*</sup>All information in this brochure is deemed reliable, but not guaranteed.

**CONTACTS:** 

**Peter Kordonowy** peterk@summerhillcommercial.com 952-475-5135

## **FEATURES:**

- Hard to find small, standalone, retail building with excellent visibility on County Road 19.
- Located in a busy retail trade area near many businesses and community resources such as Caribou
  Coffee, Joey Nova's Pizzeria, Hazelwood Grille, Country Club Lanes, Shorewood Community & Event
  Center, Gathered Goods, Sanctuary Salonspa, the new 86 unit luxury apartment community of Tonka
  Village, Gideon Glen Conservation space, Lake Minnetonka, Navarre, and many others.
- The building is approximately one (1) mile from the bustling destination town of Excelsior, MN.
- Quiet listing currently occupied by an MGM Liquor Store also available for sale.
- Ample parking. Good access with direct curb cut access on Country Road 101.
- Daily vehicle traffic of 13,463 on County Road 19 (2024 ESRI).
- Demographics: 3,977–1 mile radius, 27,241 3 mile radius, 82,514-5 mile radius (2024 ESRI).
- Est Avg HH Income: \$244,551-1mile radius \$243,265-3 mile radius \$215,260-5 mile radius (2024 ESRI).