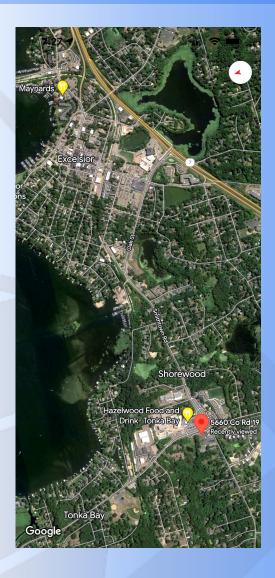

## **FEATURES:**

- Hard to find small, standalone, retail building with excellent visibility on County Road 19.
- Located in a busy retail trade area near many businesses and community resources such as Caribou
  Coffee, Joey Nova's Pizzeria, Hazelwood Grille, Country Club Lanes, Shorewood Community & Event
  Center, Gathered Goods, Sanctuary Salonspa, the new 86 unit luxury apartment community of Tonka
  Village, Gideon Glen Conservation space, Lake Minnetonka, Navarre, and many others.
- The building is approximately one (1) mile from the bustling destination town of Excelsior, MN.
- Quiet listing currently occupied by an MGM Liquor Store also available for sale.
- Ample parking. Good access with direct curb cut access on Country Road 101.
- Daily vehicle traffic of 13,463 on County Road 19 (2024 ESRI).
- Demographics: 3,977–1 mile radius, 27,241 3 mile radius, 82,514-5 mile radius (2024 ESRI).
- Est Avg HH Income: \$244,551-1mile radius \$243,265-3 mile radius \$215,260-5 mile radius (2024 ESRI).