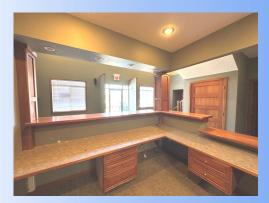

### **FEATURES:**

- FOR SALE OR LEASE.
- Highway visible town office condos available. Great signage opportunity.
- Units 140 & 150 available for sale together or for lease separately or together.
- Rare opportunity to own or lease n the Stone Creek Town Office Park.
- Units each have an ADA restroom and unit 150 has a kitchenette.
- Unit 150 is built out with private offices and Unit 140 has a vaulted entry area and fireplace.
- Stone Creek Office Park is a vibrant office park with stable ownership and occupancy.
- Great location in the heart of growing and prosperous Chanhassen, MN, and only 7-8 minutes from Eden Prairie Center and I-494 via 212 or 5.
- Direct City of Chanhassen trail system access in the back of the property.
- Close to many great Chanhassen amenities. Ample parking .

## **UNIT 150**

### UNIT 150 AVAILABLE FOR LEASE:

- Unit Size:
- Base Rental Rate:
- RE Taxes/Association Dues (2025):

1,488 sf office \$18.00 psf \$5,048/\$3.39psf-\$4,383/\$1.95 psf