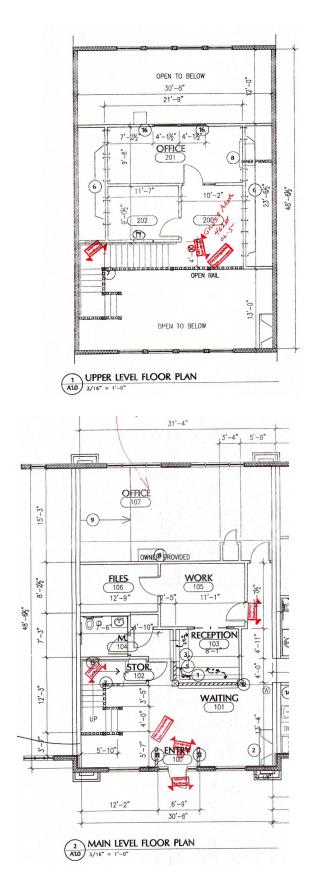

### **FEATURES:**

- FOR SALE OR LEASE.
- Highway visible town office condos available. Great signage opportunity.
- Units 140 & 150 available for sale together or for lease separately or together.
- Rare opportunity to own or lease n the Stone Creek Town Office Park.
- Units each have an ADA restroom and unit 150 has a kitchenette.
- Unit 150 is built out with private offices and Unit 140 has a vaulted entry area and fireplace.
- Stone Creek Office Park is a vibrant office park with stable ownership and occupancy.
- Great location in the heart of growing and prosperous Chanhassen, MN, and only 7-8 minutes from Eden Prairie Center and I-494 via 212 or 5.
- Direct City of Chanhassen trail system access in the back of the property.
- Close to many great Chanhassen amenities. Ample parking .

## **UNIT 140**

## **UNIT 150**