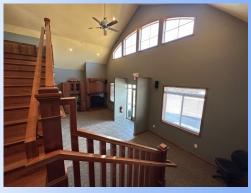

### **FEATURES:**

- FOR SALE OR LEASE.
- Highway visible town office condos available. Great signage opportunity.
- Units 140 & 150 available for sale together or for lease separately or together.
- Rare opportunity to own or lease n the Stone Creek Town Office Park.
- Units each have an ADA restroom and unit 150 has a kitchenette.
- Unit 150 is built out with private offices and Unit 140 has a vaulted entry area and fireplace.
- Stone Creek Office Park is a vibrant office park with stable ownership and occupancy.
- Great location in the heart of growing and prosperous Chanhassen, MN, and only 7-8 minutes from Eden Prairie Center and I-494 via 212 or 5.
- Direct City of Chanhassen trail system access in the back of the property.
- Close to many great Chanhassen amenities. Ample parking .

## **UNIT 140**

#### UNIT 140 AVAILABLE FOR LEASE:

- Unit Size:
- Base Rental Rate:
- RE Taxes/Association Dues (2025):

1,948 sf office (includes 500 sf mezzanine) \$15.00 psf

\$8,988/\$4.61psf-\$7,420/\$3.81psf