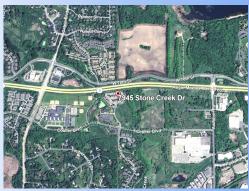

# FOR SALE OR LEASE 7945 STONE CREEK DRIVE TOWN OFFICE CONDO

7945 Stone Creek Drive, Units 140 & 150 Chanhassen, MN 55317

### **FEATURES:**

- FOR SALE OR LEASE.
- Highway visible town office condos available. Great signage opportunity.
- Units 140 & 150 available for sale together or for lease separately or together.
- Rare opportunity to own or lease n the Stone Creek Town Office Park.
- Units each have an ADA restroom and unit 150 has a kitchenette.
- Unit 150 is built out with private offices and Unit 140 has a vaulted entry area and fireplace.
- Stone Creek Office Park is a vibrant office park with stable ownership and occupancy.
- Great location in the heart of growing and prosperous Chanhassen, MN, and only 7-8 minutes from Eden Prairie Center and I-494 via 212 or 5.
- Direct City of Chanhassen trail system access in the back of the property.
- Close to many great Chanhassen amenities. Ample parking .