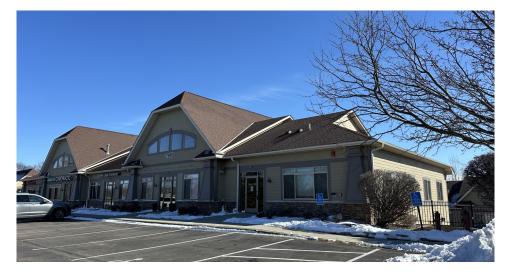

# FOR SALE OR LEASE 7945 STONE CREEK DRIVE TOWN OFFICE CONDO

7945 Stone Creek Drive, Units 140 & 150 Chanhassen, MN 55317

### **FEATURES:**

- FOR SALE OR LEASE.
- Highway visible town office condos available. Great signage opportunity.
- Units 140 & 150 available for sale together or for lease separately or together.
- Rare opportunity to own or lease n the Stone Creek Town Office Park.
- Units each have an ADA restroom and unit 150 has a kitchenette.
- Unit 150 is built out with private offices and Unit 140 has a vaulted entry area and fireplace.
- Stone Creek Office Park is a vibrant office park with stable ownership and occupancy.
- Great location in the heart of growing and prosperous Chanhassen, MN, and only 7-8 minutes from Eden Prairie Center and I-494 via 212 or 5.
- Direct City of Chanhassen trail system access in the back of the property.
- Close to many great Chanhassen amenities. Ample parking .