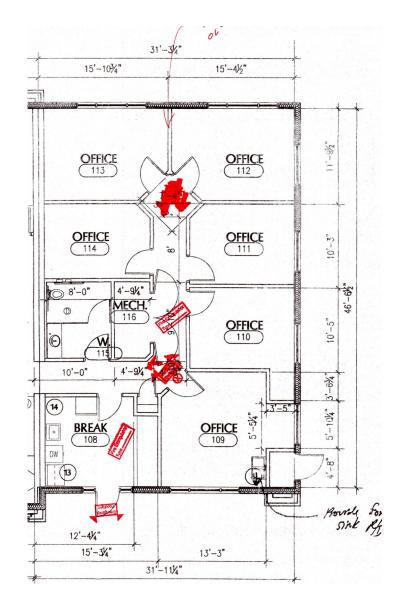

### **FEATURES:**

- FOR SALE OR LEASE.
- Highway visible town office condos available. Great signage opportunity.
- Units 140 & 150 available for sale together or for lease separately or together.
- Rare opportunity to own or lease n the Stone Creek Town Office Park.
- Units each have an ADA restroom and unit 150 has a kitchenette.
- Unit 150 is built out with private offices and Unit 140 has a vaulted entry area and fireplace.
- Stone Creek Office Park is a vibrant office park with stable ownership and occupancy.
- Great location in the heart of growing and prosperous Chanhassen, MN, and only 7-8 minutes from Eden Prairie Center and I-494 via 212 or 5.
- Direct City of Chanhassen trail system access in the back of the property.
- Close to many great Chanhassen amenities. Ample parking .

\*All information in this brochure is deemed reliable, but not guaranteed.

3,436 sf office combined (divisible to 1,488 sf) \$594,000/\$172.88 psf \$14,036\$4.08 psf \$11,803/\$3.44 psf

1,948 sf office (includes 500 sf mezzanine) \$15.00 psf \$8,988/\$4.61psf-\$7,420/\$3.81psf

1,488 sf office \$18.00 psf \$5,048/\$3.39psf-\$4,383/\$1.95 psf